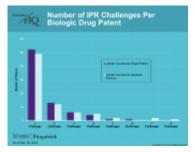

#### Biologic Drugs Most Frequently Targeted in Serial IPR Challenges

<u>Number of IPR</u> <u>Challenges Per</u> <u>Biologic Drug Patent</u>