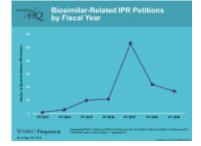

#### **STATISTICS**

Biosimilar-Related IPR Petitions

Biosimilar-Related IPRs by Reference Product

Biosimilar-Related IPR Petitions by Fiscal Year

Biosimilar-Related IPRs: Number of Patents and Claims Challenged