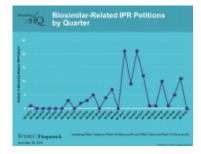

Biosimilar-Related IPR Petitions by Quarter

<u>Status of</u> <u>Biosimilar-</u> <u>Related IPRs</u>

Biosimilar-Related Litigations by Year

Biosimilar Applications Pending in the United States

| HQ Biosimilar Applications Pending in the United States* |                                                                                                                                                                                                                                                                                                                                                                                                                                                                                                                                                                                                                                                                                                                                                                                                                                                                                                                                                                                                                                                                                                                                                                                                                                                                                                                                                                                                                                                                                                                                                                                                                                                                                                                                                                                                                                                                                                                                                                                                                                                                                                                                |                                                |                    |                     |                                                                                                         |
|----------------------------------------------------------|--------------------------------------------------------------------------------------------------------------------------------------------------------------------------------------------------------------------------------------------------------------------------------------------------------------------------------------------------------------------------------------------------------------------------------------------------------------------------------------------------------------------------------------------------------------------------------------------------------------------------------------------------------------------------------------------------------------------------------------------------------------------------------------------------------------------------------------------------------------------------------------------------------------------------------------------------------------------------------------------------------------------------------------------------------------------------------------------------------------------------------------------------------------------------------------------------------------------------------------------------------------------------------------------------------------------------------------------------------------------------------------------------------------------------------------------------------------------------------------------------------------------------------------------------------------------------------------------------------------------------------------------------------------------------------------------------------------------------------------------------------------------------------------------------------------------------------------------------------------------------------------------------------------------------------------------------------------------------------------------------------------------------------------------------------------------------------------------------------------------------------|------------------------------------------------|--------------------|---------------------|---------------------------------------------------------------------------------------------------------|
| Tourise<br>Tour                                          | Linetic tame                                                                                                                                                                                                                                                                                                                                                                                                                                                                                                                                                                                                                                                                                                                                                                                                                                                                                                                                                                                                                                                                                                                                                                                                                                                                                                                                                                                                                                                                                                                                                                                                                                                                                                                                                                                                                                                                                                                                                                                                                                                                                                                   | 40.4.1000001<br>14440                          | Robuston<br>Status | Andread Statements  | Foliates                                                                                                |
| 17.00.004                                                | (Balta angle                                                                                                                                                                                                                                                                                                                                                                                                                                                                                                                                                                                                                                                                                                                                                                                                                                                                                                                                                                                                                                                                                                                                                                                                                                                                                                                                                                                                                                                                                                                                                                                                                                                                                                                                                                                                                                                                                                                                                                                                                                                                                                                   | Pier .                                         | Test of            | 100104              | Anaple as 2010                                                                                          |
| Name of Taxabar                                          | 10,000                                                                                                                                                                                                                                                                                                                                                                                                                                                                                                                                                                                                                                                                                                                                                                                                                                                                                                                                                                                                                                                                                                                                                                                                                                                                                                                                                                                                                                                                                                                                                                                                                                                                                                                                                                                                                                                                                                                                                                                                                                                                                                                         | April 1                                        | teaper.            | 1000                | Accepted Talk (2015)                                                                                    |
| 15.110                                                   | Agentes                                                                                                                                                                                                                                                                                                                                                                                                                                                                                                                                                                                                                                                                                                                                                                                                                                                                                                                                                                                                                                                                                                                                                                                                                                                                                                                                                                                                                                                                                                                                                                                                                                                                                                                                                                                                                                                                                                                                                                                                                                                                                                                        | Ratio Bollowood<br>Doroni, Kalila<br>Bollowood | Suppr <sup>1</sup> | Anger               | Accepted State 2017                                                                                     |
| 240                                                      | <b>Apple</b>                                                                                                                                                                                                                                                                                                                                                                                                                                                                                                                                                                                                                                                                                                                                                                                                                                                                                                                                                                                                                                                                                                                                                                                                                                                                                                                                                                                                                                                                                                                                                                                                                                                                                                                                                                                                                                                                                                                                                                                                                                                                                                                   | Server Dollares                                | inequal.           | 1444                | Accepted Nov. 2010                                                                                      |
| 187.74                                                   | articizati                                                                                                                                                                                                                                                                                                                                                                                                                                                                                                                                                                                                                                                                                                                                                                                                                                                                                                                                                                                                                                                                                                                                                                                                                                                                                                                                                                                                                                                                                                                                                                                                                                                                                                                                                                                                                                                                                                                                                                                                                                                                                                                     | Aram                                           | fering/r           | Jacob Contract      | Dawies Co. 2018                                                                                         |
| Lapting"*                                                | Poplation                                                                                                                                                                                                                                                                                                                                                                                                                                                                                                                                                                                                                                                                                                                                                                                                                                                                                                                                                                                                                                                                                                                                                                                                                                                                                                                                                                                                                                                                                                                                                                                                                                                                                                                                                                                                                                                                                                                                                                                                                                                                                                                      | April 10                                       | 10.000             | dage:               | Accepted line, 2014                                                                                     |
| 04870388                                                 | Purposts                                                                                                                                                                                                                                                                                                                                                                                                                                                                                                                                                                                                                                                                                                                                                                                                                                                                                                                                                                                                                                                                                                                                                                                                                                                                                                                                                                                                                                                                                                                                                                                                                                                                                                                                                                                                                                                                                                                                                                                                                                                                                                                       | Conta .                                        | 10.000             | 1400                | Reported OF 2016                                                                                        |
| 8447                                                     | mana                                                                                                                                                                                                                                                                                                                                                                                                                                                                                                                                                                                                                                                                                                                                                                                                                                                                                                                                                                                                                                                                                                                                                                                                                                                                                                                                                                                                                                                                                                                                                                                                                                                                                                                                                                                                                                                                                                                                                                                                                                                                                                                           | -                                              | maar               | -                   | Compared has only in<br>199, May 2018,<br>Environment and an and a local<br>approximation of the second |
| Lotan"                                                   | must bergine                                                                                                                                                                                                                                                                                                                                                                                                                                                                                                                                                                                                                                                                                                                                                                                                                                                                                                                                                                                                                                                                                                                                                                                                                                                                                                                                                                                                                                                                                                                                                                                                                                                                                                                                                                                                                                                                                                                                                                                                                                                                                                                   | Bert.                                          | Lanua"             | Safet Francis (B    | NUMBER OF THE OWNER                                                                                     |
| Canada inite<br>Real                                     | Institution                                                                                                                                                                                                                                                                                                                                                                                                                                                                                                                                                                                                                                                                                                                                                                                                                                                                                                                                                                                                                                                                                                                                                                                                                                                                                                                                                                                                                                                                                                                                                                                                                                                                                                                                                                                                                                                                                                                                                                                                                                                                                                                    | No line                                        | Lation"            | Grand Associate (2) | 0%.ie 200                                                                                               |
| WARDER N.                                                | UNDER Fit spatislek Statislication of the St |                                                |                    |                     |                                                                                                         |