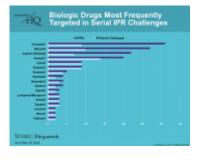

#### Biologic Drugs Most Frequently Targeted in Serial IPR Challenges

<u>Number of IPR</u> <u>Challenges Per</u> <u>Biologic Drug Patent</u>