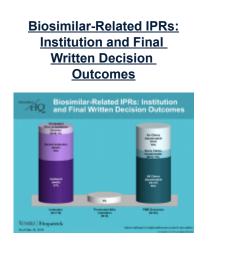

ed IPRs by Reference Product



Biosimilar-Related IPR Petitions by Fiscal Year



Biosimilar-Related IPRs: Number of Patents and Claims Challenged

| HQ Biosimilar-Rela                   | ated IPRs:<br>& Claims Challenged                                                            |
|--------------------------------------|----------------------------------------------------------------------------------------------|
| <b>_</b>                             |                                                                                              |
| 56 Patentis<br>VEXIII.E   Fanguerick | 1662" Claims Challenged<br>Store the manifestion of water with<br>heat compared with the set |

Biosimilar-Related IPR Petitions by Quarter



<u>Status of</u> <u>Biosimilar-</u> <u>Related IPRs</u>





Biosimilar-Related Litigations by Year



Biosimilar Applications Pending in the United States

| HQ Biosimilar Applications Pending in the United States* |