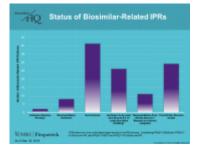

Biosimilar-Related IPR Petitions by Quarter

<u>Status of</u> <u>Biosimilar-</u> <u>Related IPRs</u>

Biosimilar-Related Litigations by Year

Biosimilar Applications Pending in the United States

| HQ Biosimilar Applications Pending in the United States* |                                                                                                                                                                                                                                                                                                                                                                                                                                                                                                                                                                                                                                                                                                                                                                                                                                                                                                                                                                                                                                                                                                                                                                                                                                                                                                                                                                                                                                                                                                                                                                                                                                                                                                                                                                                                                                                                                                                                                                                                                                                                                                                                |                                                |                    |                     |                                                                                                         |
|----------------------------------------------------------|--------------------------------------------------------------------------------------------------------------------------------------------------------------------------------------------------------------------------------------------------------------------------------------------------------------------------------------------------------------------------------------------------------------------------------------------------------------------------------------------------------------------------------------------------------------------------------------------------------------------------------------------------------------------------------------------------------------------------------------------------------------------------------------------------------------------------------------------------------------------------------------------------------------------------------------------------------------------------------------------------------------------------------------------------------------------------------------------------------------------------------------------------------------------------------------------------------------------------------------------------------------------------------------------------------------------------------------------------------------------------------------------------------------------------------------------------------------------------------------------------------------------------------------------------------------------------------------------------------------------------------------------------------------------------------------------------------------------------------------------------------------------------------------------------------------------------------------------------------------------------------------------------------------------------------------------------------------------------------------------------------------------------------------------------------------------------------------------------------------------------------|------------------------------------------------|--------------------|---------------------|---------------------------------------------------------------------------------------------------------|
| Tourise<br>Tour                                          | Linetic tame                                                                                                                                                                                                                                                                                                                                                                                                                                                                                                                                                                                                                                                                                                                                                                                                                                                                                                                                                                                                                                                                                                                                                                                                                                                                                                                                                                                                                                                                                                                                                                                                                                                                                                                                                                                                                                                                                                                                                                                                                                                                                                                   | 40.4.1000001<br>14440                          | Robuston<br>Status | Andread Statements  | Foliates                                                                                                |
| 17.00.004                                                | (Balta angle                                                                                                                                                                                                                                                                                                                                                                                                                                                                                                                                                                                                                                                                                                                                                                                                                                                                                                                                                                                                                                                                                                                                                                                                                                                                                                                                                                                                                                                                                                                                                                                                                                                                                                                                                                                                                                                                                                                                                                                                                                                                                                                   | Pier .                                         | Test of            | 100104              | Anaple as 2010                                                                                          |
| Name of Taxabar                                          | 10,000                                                                                                                                                                                                                                                                                                                                                                                                                                                                                                                                                                                                                                                                                                                                                                                                                                                                                                                                                                                                                                                                                                                                                                                                                                                                                                                                                                                                                                                                                                                                                                                                                                                                                                                                                                                                                                                                                                                                                                                                                                                                                                                         | April 1                                        | teaper.            | 1000                | Accepted Talk (2015)                                                                                    |
| 15.110                                                   | Agentes                                                                                                                                                                                                                                                                                                                                                                                                                                                                                                                                                                                                                                                                                                                                                                                                                                                                                                                                                                                                                                                                                                                                                                                                                                                                                                                                                                                                                                                                                                                                                                                                                                                                                                                                                                                                                                                                                                                                                                                                                                                                                                                        | Ratio Bollowood<br>Doroni, Kalila<br>Bollowood | Suppr <sup>1</sup> | Anger               | Accepted State 2017                                                                                     |
| 240                                                      | <b>Apple</b>                                                                                                                                                                                                                                                                                                                                                                                                                                                                                                                                                                                                                                                                                                                                                                                                                                                                                                                                                                                                                                                                                                                                                                                                                                                                                                                                                                                                                                                                                                                                                                                                                                                                                                                                                                                                                                                                                                                                                                                                                                                                                                                   | Server Dollares                                | inequal.           | 1444                | Accepted Nov. 2010                                                                                      |
| 187.74                                                   | articizati                                                                                                                                                                                                                                                                                                                                                                                                                                                                                                                                                                                                                                                                                                                                                                                                                                                                                                                                                                                                                                                                                                                                                                                                                                                                                                                                                                                                                                                                                                                                                                                                                                                                                                                                                                                                                                                                                                                                                                                                                                                                                                                     | Aram                                           | fering/r           | Jacob Contract      | Dawies Co. 2018                                                                                         |
| Lapting"*                                                | Poplation                                                                                                                                                                                                                                                                                                                                                                                                                                                                                                                                                                                                                                                                                                                                                                                                                                                                                                                                                                                                                                                                                                                                                                                                                                                                                                                                                                                                                                                                                                                                                                                                                                                                                                                                                                                                                                                                                                                                                                                                                                                                                                                      | April 10                                       | 10.000             | dage:               | Accepted line, 2014                                                                                     |
| 04870388                                                 | Purposts                                                                                                                                                                                                                                                                                                                                                                                                                                                                                                                                                                                                                                                                                                                                                                                                                                                                                                                                                                                                                                                                                                                                                                                                                                                                                                                                                                                                                                                                                                                                                                                                                                                                                                                                                                                                                                                                                                                                                                                                                                                                                                                       | Conta .                                        | 10.000             | 1400                | Reported OF 2016                                                                                        |
| 8447                                                     | mana                                                                                                                                                                                                                                                                                                                                                                                                                                                                                                                                                                                                                                                                                                                                                                                                                                                                                                                                                                                                                                                                                                                                                                                                                                                                                                                                                                                                                                                                                                                                                                                                                                                                                                                                                                                                                                                                                                                                                                                                                                                                                                                           | -                                              | maar               | -                   | Compared has only in<br>199, May 2018,<br>Environment and an and a local<br>approximation of the second |
| Lotan"                                                   | must bergine                                                                                                                                                                                                                                                                                                                                                                                                                                                                                                                                                                                                                                                                                                                                                                                                                                                                                                                                                                                                                                                                                                                                                                                                                                                                                                                                                                                                                                                                                                                                                                                                                                                                                                                                                                                                                                                                                                                                                                                                                                                                                                                   | Bert.                                          | Lanua"             | Safet Francis (B    | NUMBER OF THE OWNER                                                                                     |
| Canada inite<br>Real                                     | Institution                                                                                                                                                                                                                                                                                                                                                                                                                                                                                                                                                                                                                                                                                                                                                                                                                                                                                                                                                                                                                                                                                                                                                                                                                                                                                                                                                                                                                                                                                                                                                                                                                                                                                                                                                                                                                                                                                                                                                                                                                                                                                                                    | No line                                        | Lation"            | Grand Associate (2) | 0%.ie 200                                                                                               |
| WARDER N.                                                | UNDER Fit spatislek Statislication of the St |                                                |                    |                     |                                                                                                         |