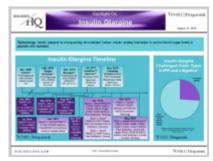

# <u>Spotlight On: Lantus<sup>®</sup> / Lantus<sup>®</sup> SoloSTAR<sup>®</sup> (insulin glargine recombinant) / Basaglar<sup>®</sup> (insulin glargine)</u>

BiologicsHQ's "Spotlight On" product dashboards provide, at a glance, an overview of the status of U.S. patent proceedings. The dashboards concerning rituximab ( $\underline{Rituxan}^{\mathbb{B}}$ ,  $\underline{Truxima}^{\mathbb{B}}$ , and  $\underline{Ruxience}^{\mathbb{B}}$ ),

adalimumab (<u>Humira<sup>®</sup>, Amjevita<sup>™</sup>, Cyltezo<sup>®</sup>, Hyrimoz<sup>™</sup></u>, and <u>Hadlima<sup>™</sup></u>), etanercept (<u>Enbrel<sup>®</sup>, Erelzi<sup>®</sup></u>, and <u>Eticovo<sup>™</sup></u>), and insulin glargine (<u>Lantus<sup>®</sup> / Lantus<sup>®</sup> SoloSTAR<sup>®</sup></u> and <u>Basaglar<sup>®</sup></u>) have been updated with activity through August 31, 2019.

BiologicsHQ's "Spotlight On Biosimilar Litigations" dashboard provides, at a glance, an overview of the status of U.S. biosimilar patent litigations through August 31, 2019.