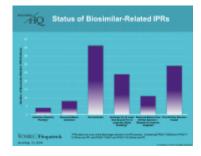

Biosimilar-Related IPRs: Number of Patents and Claims Challenged

Biosimilar-Related Litigations

Biosimilar-Related IPR Petitions by Quarter

Status of Biosimilar-Related IPRs

Biosimilar-Related Litigations by Reference Product