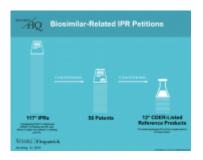

unex</u> v. <u>Sandoz</u>, Case No. 2:16-cv-01118 (D.N.J.), determined that claims 11-23 and 35-36 of U.S. Patent No. 8,063,182 and claims 3, 8, and 10 of U.S. Patent No. 8,163,522 were not invalid. The parties previously stipulated to infringement.

#### Praluent<sup>®</sup> (alirocumab) / Repatha<sup>®</sup> (evolocumab):

On August 28, 2019, <u>Sanofi's</u> motion for judgment as a matter of law was denied as to written description, but granted as to enablement in Case No. 1:14-cv-01317 (D. Del.) (and consolidated cases 1:14-cv-01414 (D. Del.), 1:14-cv-01393 (D. Del.), and 1:14-cv-01349 (D. Del.)). Because the patent claims at issue were found to lack enablement, <u>Amgen's</u> motion for a permanent injunction was denied as moot.

#### **STATISTICS**

Biosimilar-Related IPR Petitions



#### Biosimilar-Related IPRs by Reference Product



Biosimilar-Related IPRs: Institution and Final Written Decision Outcomes



Biosimilar-Related IPR Petitions by Fiscal Year Biosimilar-Related IPR Petitions by Fiscal Year

Biosimilar-Related IPRs: Number of Patents and Claims Challenged



Biosimilar-Related Litigations



Biosimilar-Related IPR Petitions by Quarter



Status of Biosimilar-Related IPRs



Biosimilar-Related Litigations by Reference Product









#### <u>Number of IPR</u> <u>Challenges Per</u> <u>Biologic Drug Patent</u>



#### Biosimilars Approved in the United States

| 엔다    | A        | And the other      | -