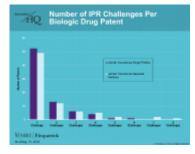

, 1:14-cv-01393 (D. Del.), and 1:14-cv-01349 (D. Del.)). Because the patent claims at issue were found to lack enablement, <u>Amgen's</u> motion for a permanent injunction was denied as moot.

#### **STATISTICS**

Biosimilar-Related IPR Petitions



#### Biosimilar-Related IPRs by Reference Product



Biosimilar-Related IPRs: Institution and Final Written Decision Outcomes



Biosimilar-Related IPR Petitions by Fiscal Year Biosimilar-Related IPR Petitions by Fiscal Year

Biosimilar-Related IPRs: Number of Patents and Claims Challenged



Biosimilar-Related Litigations



Biosimilar-Related IPR Petitions by Quarter



Status of Biosimilar-Related IPRs



Biosimilar-Related Litigations by Reference Product









#### <u>Number of IPR</u> <u>Challenges Per</u> <u>Biologic Drug Patent</u>



#### Biosimilars Approved in the United States

| 엔다    | A        | And the other      | -