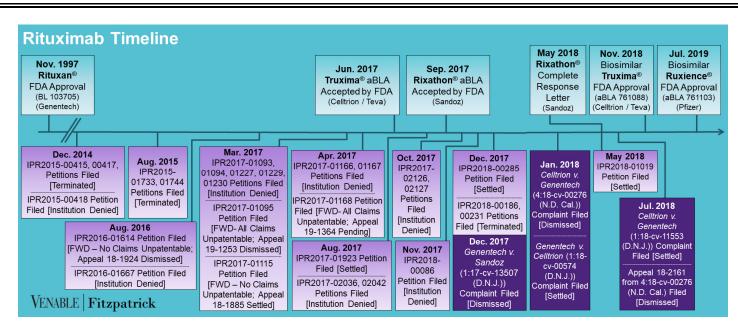

### VENABLE | Fitzpatrick

October 31, 2019











FWD = Final Written Decision



# Spotlight On: Rituximab

## VENABLE | Fitzpatrick

October 31, 2019

**Technology:** Rituximab is a chimeric murine/human monoclonal antibody that is directed against the CD20 antigen. CD20 is a protein that is primarily found on the surface of immune system B cells. CD20 is involved in cell growth and differentiation.

|           | Genentech v. Celltrion 1:18-cv- 11553 (D.N.J.) Settled Cont'd below | Genentech v. Celltrion 1:18-cv- 00574 (D.N.J.) Settled Cont'd below | Celltrion v.<br>Genentech<br>4:18-cv-00276<br>(N.D. Cal.)<br>Dismissed;<br>Appeal No. 18-<br>2161 Dismissed | Genentech v.<br>Sandoz<br>1:17-cv-13507<br>(D.N.J.)<br>Dismissed<br>Cont'd below | Celltrion v.<br>Genentech<br>IPR2017-01227<br>Institution denied