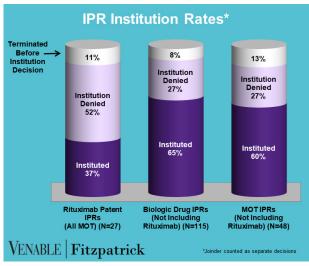

### VENABLE | Fitzpatrick

October 31, 2019











FWD = Final Written Decision



# Spotlight On: Rituximab

## VENABLE | Fitzpatrick

October 31, 2019

**Technology:** Rituximab is a chimeric murine/human monoclonal antibody that is directed against the CD20 antigen. CD20 is a protein that is primarily found on the surface of immune system B cells. CD20 is involved in cell growth and differentiation.

|           | Genentech v. Celltrion 1:18-cv- 11553 (D.N.J.) Settled Cont'd below | Genentech v. Celltrion 1:18-cv- 00574 (D.N.J.) Settled Cont'd below | Celltrion v.<br>Genentech<br>4:18-cv-00276<br>(N.D. Cal.)<br>Dismissed;<br>Appeal No. 18-<br>2161 Dismissed | Genentech v.<br>Sandoz<br>1:17-cv-13507<br>(D.N.J.)<br>Dismissed<br>Cont'd below | Celltrion v.<br>Genentech<br>IPR2017-01227<br>Institution denied