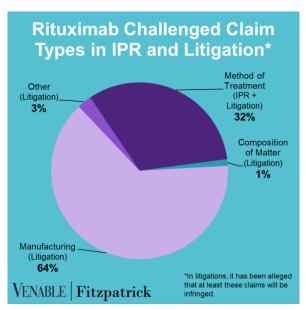

### VENABLE | Fitzpatrick

October 31, 2019











FWD = Final Written Decision



# Spotlight On: Rituximab

## VENABLE | Fitzpatrick

October 31, 2019

**Technology:** Rituximab is a chimeric murine/human monoclonal antibody that is directed against the CD20 antigen. CD20 is a protein that is primarily found on the surface of immune system B cells. CD20 is involved in cell growth and differentiation.

|           | Genentech v. Celltrion 1:18-cv- 11553 (D.N.J.) Settled Cont'd below | Genentech v. Celltrion 1:18-cv- 00574 (D.N.J.) Settled Cont'd below | Celltrion v.<br>Genentech<br>4:18-cv-00276<br>(N.D. Cal.)<br>Dismissed;<br>Appeal No. 18-<br>2161 Dismissed | Genentech v.<br>Sandoz<br>1:17-cv-13507<br>(D.N.J.)<br>Dismissed<br>Cont'd below | Celltrion v.<br>Genentech<br>IPR2017-01227<br>Institution denied