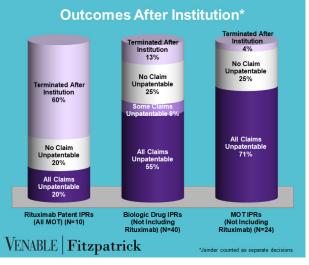

### VENABLE | Fitzpatrick

October 31, 2019











FWD = Final Written Decision



# Spotlight On: Rituximab

## VENABLE | Fitzpatrick

October 31, 2019

**Technology:** Rituximab is a chimeric murine/human monoclonal antibody that is directed against the CD20 antigen. CD20 is a protein that is primarily found on the surface of immune system B cells. CD20 is involved in cell growth and differentiation.

|           | Genentech v. Celltrion 1:18-cv- 11553 (D.N.J.) Settled Cont'd below | Genentech v. Celltrion 1:18-cv- 00574 (D.N.J.) Settled Cont'd below | Celltrion v.<br>Genentech<br>4:18-cv-00276<br>(N.D. Cal.)<br>Dismissed;<br>Appeal No. 18-<br>2161 Dismissed | Genentech v.<br>Sandoz<br>1:17-cv-13507<br>(D.N.J.)<br>Dismissed<br>Cont'd below | Celltrion v.<br>Genentech<br>IPR2017-01227<br>Institution denied