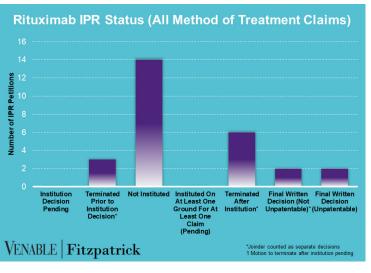

### VENABLE | Fitzpatrick

October 31, 2019











FWD = Final Written Decision



# Spotlight On: Rituximab

## VENABLE | Fitzpatrick

October 31, 2019

**Technology:** Rituximab is a chimeric murine/human monoclonal antibody that is directed against the CD20 antigen. CD20 is a protein that is primarily found on the surface of immune system B cells. CD20 is involved in cell growth and differentiation.

|           | Genentech v. Celltrion 1:18-cv- 11553 (D.N.J.) Settled Cont'd below | Genentech v. Celltrion 1:18-cv- 00574 (D.N.J.) Settled Cont'd below | Celltrion v.<br>Genentech<br>4:18-cv-00276<br>(N.D. Cal.)<br>Dismissed;<br>Appeal No. 18-<br>2161 Dismissed | Genentech v.<br>Sandoz<br>1:17-cv-13507<br>(D.N.J.)<br>Dismissed<br>Cont'd below | Celltrion v.<br>Genentech<br>IPR2017-01227<br>Institution denied